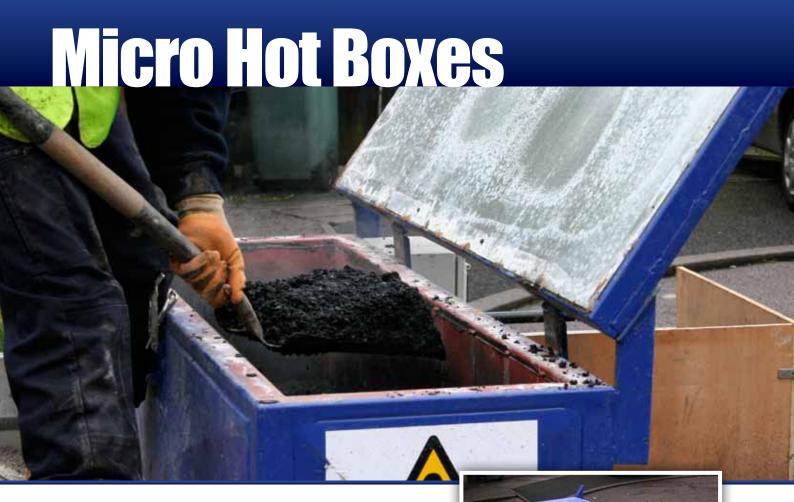

Micro Boxes are the latest insulation innovation from Proteus, available in various sizes made to measure. These portable units are heated with dual 750W electric elements and can be powered by a 2.2kva generator or run through a 16A supply when on site.

They also feature thermostatically controlled heating with digital temperature readout, and we can make various capacities to suit the customer's requirements.

The main advantage of these Micro Boxes is that, when used in conjunction with a static or large mobile Hot Box, they can completely negate the need to use costly cold lay materials for small scale reinstatement jobs.