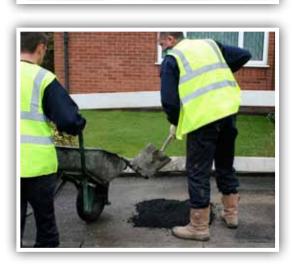

They also feature thermostatically controlled heating with digital temperature readout, and we can make various capacities to suit the customer's requirements.

The main advantage of these Micro Boxes is that, when used in conjunction with a static or large mobile Hot Box, they can completely negate the need to use costly cold lay materials for small scale reinstatement jobs.

The ability to use hot asphalt for these jobs will potentially save companies vast amounts of money, since they will no longer have to make return visits at a later date and can get the job done first time.