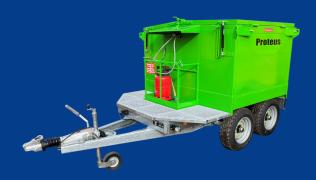

## **Model HB2T**

- 1.4m³ capacity (approximately 2.5 tonnes of asphalt)
- 3.5 tonne GVW. Towing vehicle must be capable of this weight at a minimum
- Easy Burner technology with thermostatic heating control simply set the desired temperature, and the burners will cycle on and off to maintain it, maximising fuel efficiency
- Our rental fleet means we need our units to be long-lasting, so we always focus on top quality construction and longevity
- Self-contained power system for gas heating no need to use the vehicle's electrics, or for the hassle and added cost of batteries for heating
- Integral twin-axle bespoke Type Approved trailer chassis with LED lights on new units
- Optional platform/walkway on trailer for easier access to the lids and gas bottles (standard on hire units)
- Choice of ball or eye towing hitch
- Choice of paint colour if purchasing
- Runs off 2 x 19kg propane bottles
- Gas consumption typically around 0.2kg/hr
- Nationwide delivery available for hire and sales