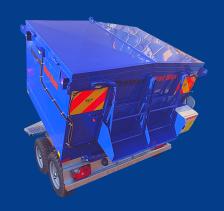

## **Model HB2TT**

As above, but:

Heavy-duty, double-action powered HARSH® tipping gear for increased convenience & safety