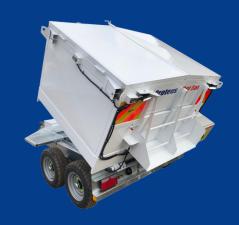

## **Model HB2T**

- 1.4m³ capacity (approximately 2.5 tonnes of asphalt)
- 3.5 tonne GVW. Towing vehicle must be capable of this weight at a minimum
- Easy Burner technology with thermostatic heating control simply set the desired temperature, and the burners will cycle on and off to maintain it, maximising fuel efficiency
- Our rental fleet means we need our units to be long-lasting, so we always focus on top quality construction and longevity
- Self-contained power system for gas heating no need to use the vehicle's electrics, or for the hassle and added cost of batteries for heating
- Integral twin-axle bespoke Type Approved trailer chassis with LED lights on new units
- Optional platform/walkway on trailer for easier access to the lids and gas bottles (standard on hire units)
- Choice of ball or eye towing hitch
- Choice of paint colour if purchasing
- Runs off 2 x 19kg propane bottles
- Gas consumption typically around 0.2kg/hr
- Nationwide delivery available for hire and sales