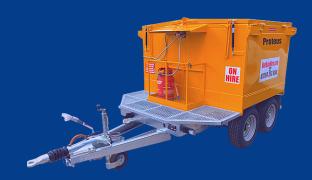

## **Model HB2T**

- 1.4m³ capacity (approximately 2.5 tonnes of asphalt)
- 3.5 tonne GVW. Towing vehicle must be capable of this weight at a minimum
- Easy Burner technology with thermostatic heating control simply set the desired temperature, and the burners will cycle on and off to maintain it, maximising fuel efficiency
- Our rental fleet means we need our units to be long-lasting, so we always focus on top quality construction and longevity
- Self-contained power system for gas heating no need to use the vehicle's electrics, or for the hassle and added cost of batteries for heating
- Integral twin-axle bespoke Type Approved trailer chassis with LED lights on new units
- Optional platform/walkway on trailer for easier access to the lids and gas bottles (standard on hire units)
- Choice of ball or eye towing hitch
- Choice of paint colour if purchasing
- Runs off 2 x 19kg propane bottles
- Gas consumption typically around 0.2kg/hr
- Nationwide delivery available for hire and sales