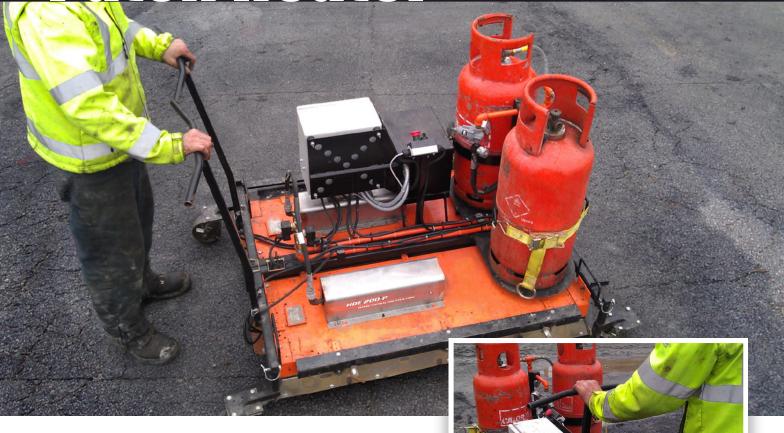

## Quick, efficient repairs for damaged asphalt

The Proteus Patch Heater is a quick, easy way to permanently repair surface defects such as potholes, joint failures, and reinstatements around manhole covers. You will probably be aware of the advantages of the infrared repair process, such as the long-lasting seamless finish, and the huge reductions in waste, carbon emissions, and fresh asphalt useage compared to conventional processes.

Our Patch Heaters are based on a Canadian design, proven in harsh climates, which we have tailored to suit the UK market. They have a hinged design, allowing converstion between a  $1200 \times 750 \text{mm}$  patcher, or a longer  $2400 \times 450 \text{mm}$  seam heater.

- Low-cost rental available for short periods
- Dual heat settings: initial high heat for fast action on old or coarse surfaces, then turn down to low for unrivalled heat penetration without scorching the surface
- Easily replaceable ceramic heating cartridge
- Cheap transport costs with pallet network delivery
- A joint-free, permanent repair resulting in a safe surface for vehicles, cyclists and pedestrians