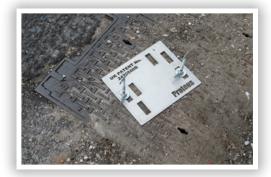

## Tackle BT carriageway covers with ease

The Proteus Handylift Swinger BT Spec is a specialised kit specifically designed to simplify the lifting of BT carriageway lids. As well as being able to lift all the two-keyhole sewer covers that the normal Swinger model is designed for, the BT Spec includes special accessories which allow it to lift

the cover.

these tricky telecoms covers.