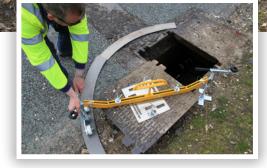

## Tackle BT carriageway covers with ease

The Proteus Handylift Swinger BT Spec is a specialised kit specifically designed to simplify the lifting of BT carriageway lids. As well as being able to lift all the two-keyhole sewer covers that the normal Swinger model is designed for, the BT Spec includes special accessories which allow it to lift

The accessory pack includes a patented locking plate to provide additional stability, as well as four heavy duty keys and a pair of arced wheel runners for stable lifting on uneven surfaces. The holes in the plate are designed to line up with those on the cover, allowing you to insert four keys in total and get an even lifting process across both halves of

the cover.

these tricky telecoms covers.